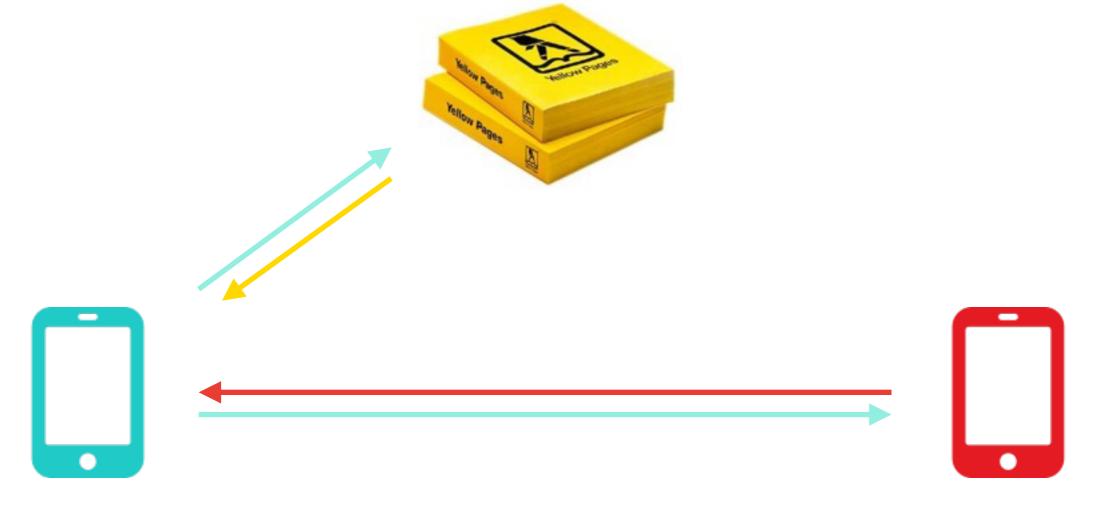

#### DNS SERVER — URL -> IP ADDRESS

(312) 234-4321

#### DNS SERVER — URL -> IP ADDRESS

Client (me): I need directions to www.facebook.com"
DNS Server: "The domain name www.facebook.com maps to this IP address: 31.13.74.1"

**IP** address:

31.13.74.1

SERVER